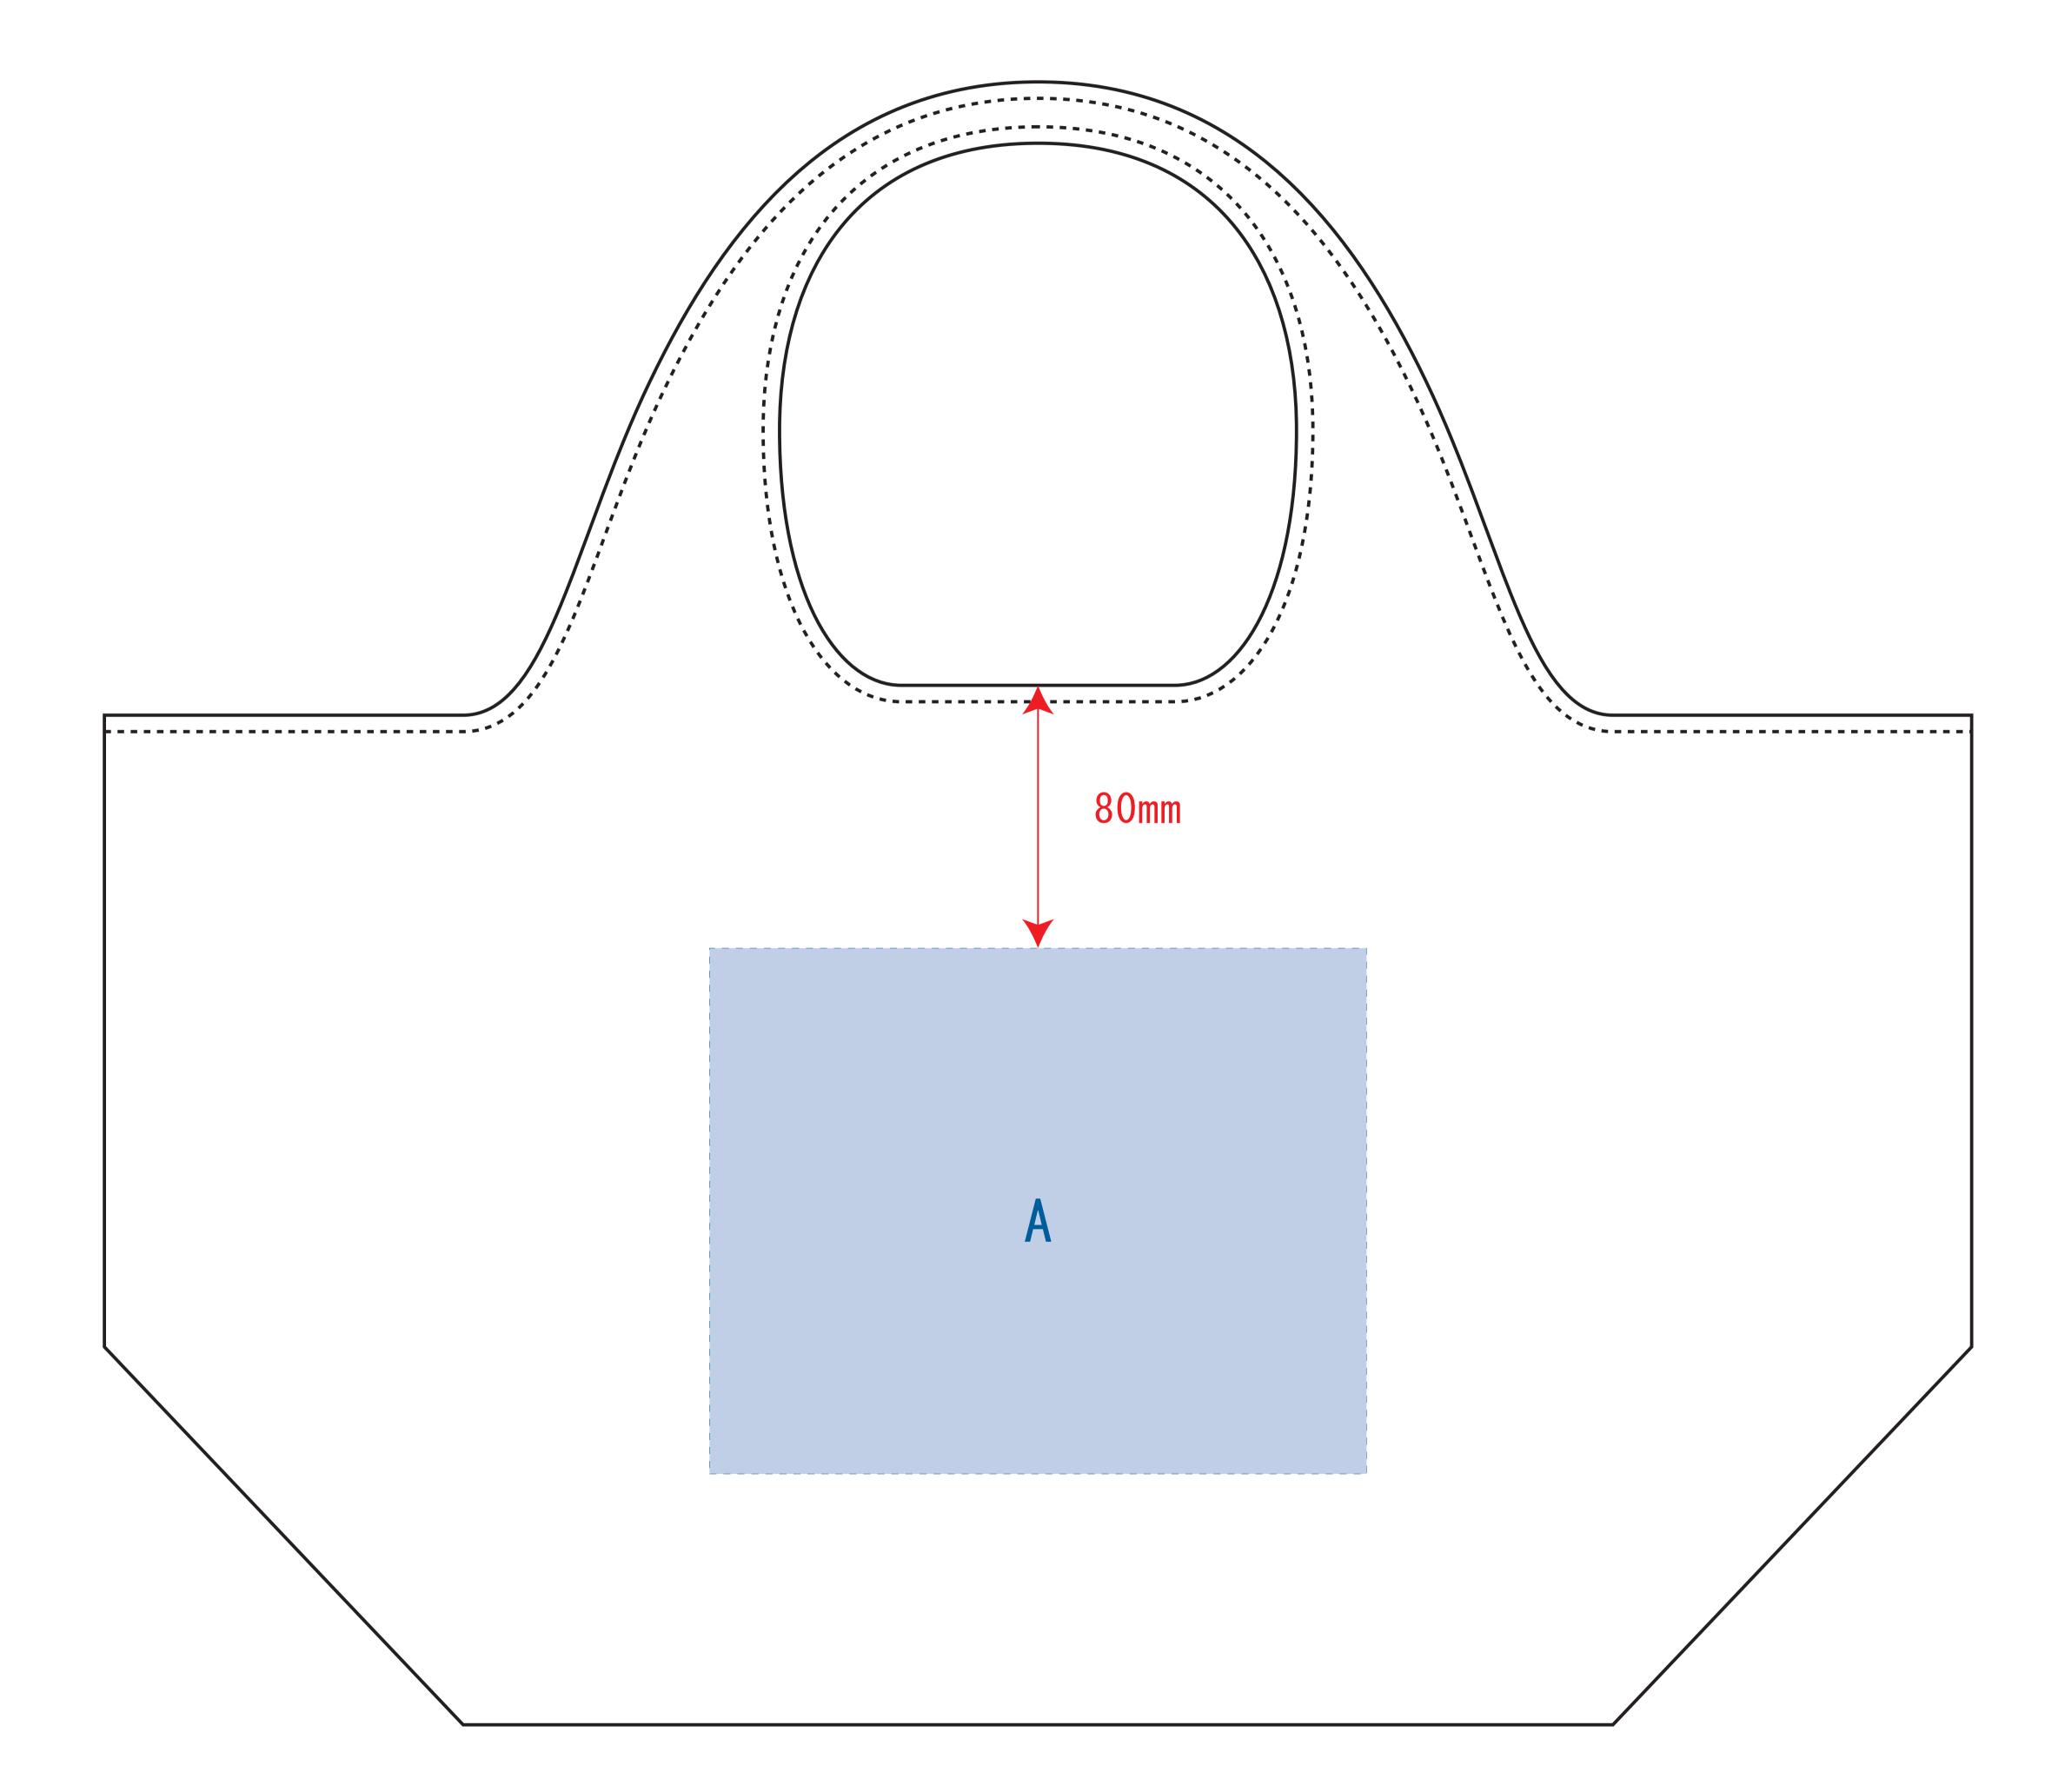

## 携帯便利!ポーチ付きエコバッグ 1個

デザインサイズ 000×000 mm程度

## 制作上の注意点

●レイアウトするデザインの寸法を デザインサイズにご記入下さい。 デザインサイズ 60×20mm程度

- ●データはCMYKで作成してください。
- ●刷り色はPANTONEまたはDICのチップでご指定下さい。 ※黒・白・金・銀はチップでのご指定はできません。
- ●デザインを位置指定をする場合は 外周からデザインまでの数値を入力し 矢印を伸ばして調整して下さい。

- ●プリントは点線部分、
- 網掛けの刷り範囲 以内にお願い致します。