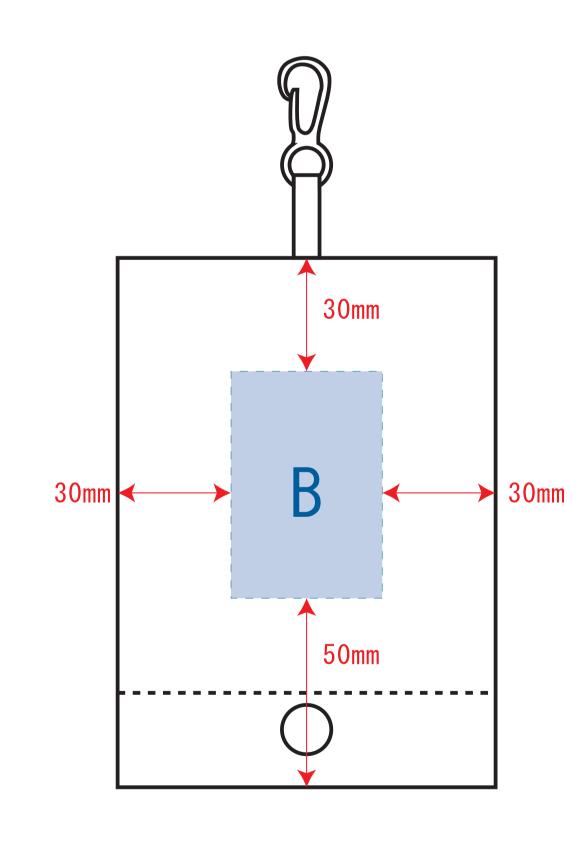

## 制作上の注意点

●レイアウトするデザインの寸法を デザインサイズにご記入下さい。 デザインサイズ 60×20mm程度

- ●データはCMYKで作成してください。
- ●刷り色はPANTONEまたはDICのチップでご指定下さい。 ※黒・白・金・銀はチップでのご指定はできません。
- ●デザインを位置指定をする場合は 外周からデザインまでの数値を入力し 矢印を伸ばして調整して下さい。

- ●プリントは点線部分、
- 網掛けの刷り範囲 以内にお願い致します。